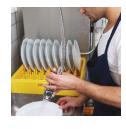

## **DIRECTIONS FOR USE:**

Pre-soak: to soften food soil on flatware, pre-soak all flatware prior to machine washing in a solution containing 1 ounces of silver shine pre-soak to 2 gallons of water. Do not mix with chlorine bleach to avoid irritating fumes.

- Removes tarnish from flatware
- Reduces water spotting by coating flatware
- Eliminates the need for hand polishing

Other SKUs and Case Packs Available

2334 4x1 Gal.

SDS